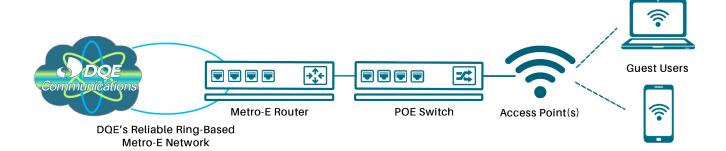

## A win-win situation for both your customers and your business.

Providing Internet access for customers is a great form of customer service. Better yet, you can offer Internet access for customers while adding a layer of privacy to your network. That's where DQE's Guest Wi-Fi comes into play. DQE's Guest Wi-Fi is a turnkey service that includes an access point(s), switch, and DQE internet connection. The access point(s) will grant Internet access for your customers, separate from your business' primary network. This will help safeguard your network, while your customers happily surf the web.