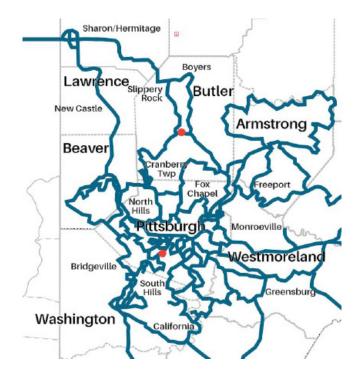

### YOUR BUSINESS CONTINUITY SOLUTION

Every organization knows that colocation is imperative. But the choice of your colo provider can make the difference between true protection and a disastrous breakdown. With state-of-the-art colocation sites situated in downtown Pittsburgh as well as Butler, PA, DQE can offer reliable data storage wherever is most suitable for your company's security needs.

## Additional Features of Our Pittsburgh Facility, Located At 322 Fourth Ave, Pittsburgh Pa 15222

- 3000 sq ft of colo space
- 75 tons of N+1 Liebert CRAC (Computer Room Air Conditioner) units
- FE-25 gas fire suppression system
- 2000 amp DC power system
- Battery backup of 8-10 hours
- 24/7 remote monitoring of space
- Free customer wi-fi
- Customer quiet space

# Additional Features of Our Butler Facility, Located at 238 Pillow Street, Butler PA 16001:

- 1700 sq ft of raised-floor colo space
- 40 tons of N+1 Liebert CRAC units with plumbing for additional capacity
- FE-25 gas fire suppression system
- 1200 amp DC power system
- Dual AC power buss off two fully redundant 100 KW UPS units
- Diesel powered 350 KW generator
- Battery backup of 8-10 hours
- 24/7 remote monitoring of space