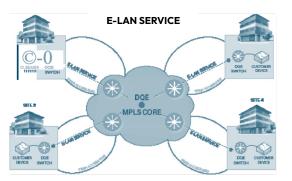

#### CUSTOMIZED E-LAN SOLUTION

Connects multiple enterprise locations together in a private anyto-any LAN that extends throughout, and beyond, the metro area.